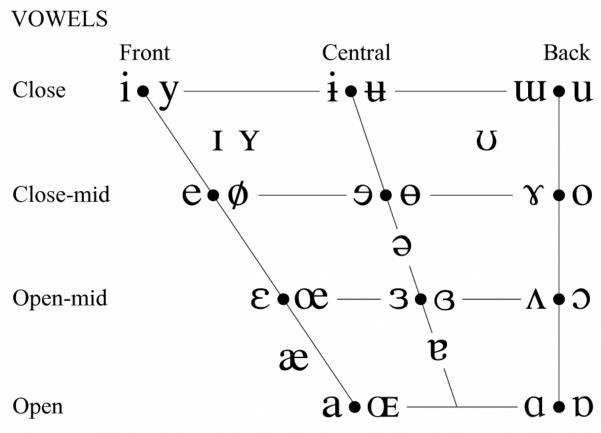

35103813

O Yulia Gapeenko | Dreamstime.com

Linguist 101

Where symbols appear in pairs, the one to the right represents a rounded vowel.

© 2016 IPA Typefaces: Doulos SIL (metatext); Doulos SIL, IPA Kiel, IPA LS Uni (symbols)